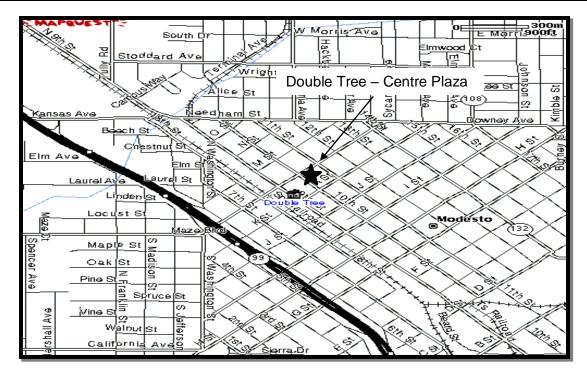

#### 69th Annual NCCAA Fall Conference Modesto, California October 7, 8. & 9 2016

The following hotel is offering special rates for those attending the 69<sup>th</sup> Annual NCCAA Fall Conference in Modesto. We have a strong room requirement for this Conference and per the NCCAA Steering Committee, we will only list this hotel. To ensure your reservation, you should register at least <u>30 days</u> in advance of the Conference, and you <u>must</u> mention that you are attending the NCCAA Modesto Conference in order to obtain these rates. Please use code <u>NCC</u> when making reservation.

|   | Hotel                      | Single   | Double   |                           |
|---|----------------------------|----------|----------|---------------------------|
| 1 | Doubletree Hotel by Hilton |          |          | Pool & Hot Tub            |
|   | 1150 Ninth St              |          |          | Full Gym                  |
|   | Modesto CA 95354           | \$104.00 | \$104.00 | Pet Friendly w/fee        |
|   | 209.526.6000               |          |          | Triple & Quadruple- \$119 |
|   | Code NCC                   |          |          |                           |